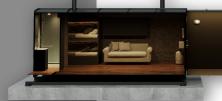

# ECO SHELTER

#### Technical Details

Ventilation system
220V input
12 Volt LED interior lighting
Double bunk bed
Wall and ceiling covering
Floor covering
50+ Year durable exterior

## **ECO SHELTER**

Width/meters 2,20 Length/meters 3,50 Height/meters 2,50

### **ECO SHELTER**

Width/meters 2,90 Length/meters 4,50 Height/meters 2,50