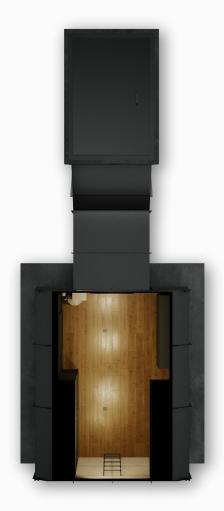

# ECO SHELTER

## **ECO SHELTER**

Width/meters 2,20 Length/meters 3,50 Height/meters 2,50

### **ECO SHELTER**

Width/meters 2,90 Length/meters 4,50 Height/meters 2,50