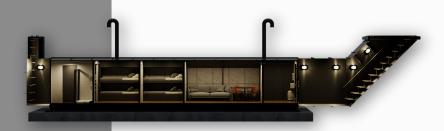

# MINI SHELTER

#### Technical Details

CBRN filter system
Double bunk bed
Dress cabinet
Kitchen countertops
Alcohol stove
Kitchen sink
Kitchen cabinets
Toilet/WC
Sink

Clean water port
Water filtration/Waste water pumping
system
12VoltTV/HDMI/USB
Wall and ceiling covering
Floor covering
12 Volt LED interior lighting
Energy storage batteries
220V input
50+ Year durable exterior

# **MINI SHELTER**

Width/meters 2,30 Length/meters 5,60 Height/meters 2,50

### **MINI SHELTER**

Width/meters 3,20 Length/meters 6,50 Height/meters 2,50