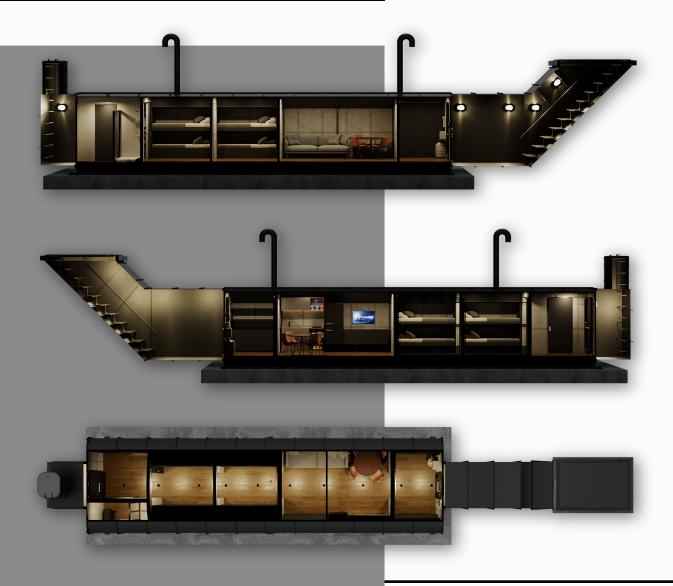

# **FAMILY SHELTER**

CBRN filter system 2 single bunk beds Parents bedroom Dress cabinet Kitchen countertops Alcohol stove Kitchen sink Kitchen cabinets Dining table / Chairs 2 Seater Sofa

Toilet/WC Sink Bath Clean water port Water filtration/Waste water pumping 12VoltTV/HDMI/USB Wall and ceiling covering Floor covering 12 Volt LED interior lighting Energy storage batteries 220V input 50+ Year durable outer coating

### **FAMILY SHELTER**

Width/meters Length/meters Height/meters

#### **FAMILY SHELTER**

Width/meters Length/meters Height/meters

2,30

9,50

2,50

3,20 11,60

2,50