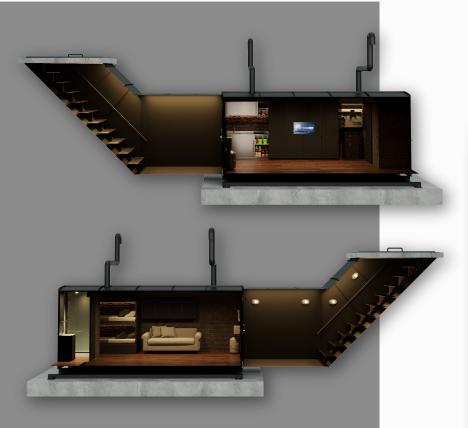

# **FAMILY SHELTER**

CBRN filter system 2 single bunk beds Parents bedroom Dress cabinet Kitchen countertops Alcohol stove Kitchen sink Kitchen cabinets Dining table / Chairs 2 Seater Sofa

Toilet/WC Sink Bath Clean water port Water filtration/Waste water pumping 12VoltTV/HDMI/USB Wall and ceiling covering Floor covering 12 Volt LED interior lighting Energy storage batteries 220V input 50+ Year durable outer coating

### **FAMILY SHELTER**

Width/meters Length/meters Height/meters

#### **FAMILY SHELTER**

Width/meters Length/meters Height/meters

2,30

9,50

2,50

3,20 11,60

2,50