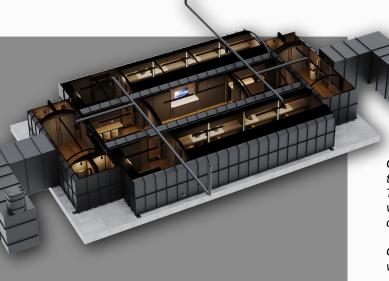

# CUSTOM MADE SHELTERS

Custom made shelters are shelters produced according to your land, equipment and size demands.

Thanks to the modules that can be integrated with each other, they are produced in the area and capacity you want.

Generator room, sports room, activity room or sections with any equipment you want.

# INTEGRATABLE PARTS

FILTER FAMILY

CONTROL UNIT FAMILY

**AUXILIARY PRODUCTS** 

In addition to standard-equipped shelters, we also manufacture shelters with extreme threats, conventional warfare, chemical, biological or radioactive fallout detection and filter systems.