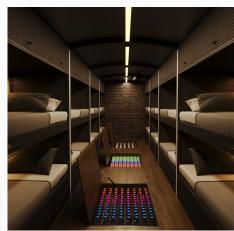

# **FAMILY SHELTER**

CBRN filter system 2 single bunk beds Parents bedroom Dress cabinet Kitchen countertops Alcohol stove Kitchen sink Kitchen cabinets Dining table / Chairs 2 Seater Sofa

Toilet/WC Sink Bath Clean water port Water filtration/Waste water pumping 12VoltTV/HDMI/USB Wall and ceiling covering Floor covering 12 Volt LED interior lighting Energy storage batteries 220V input 50+ Year durable outer coating

#### Technical Details

Ventilation system
220V input
12 Volt LED interior lighting
Double bunk bed
Wall and ceiling covering
Floor covering
50+ Year durable exterior

#### Technical Details

CBRN filter system
Double bunk bed
Dress cabinet
Kitchen countertops
Alcohol stove
Kitchen sink
Kitchen cabinets
Toilet/WC
Sink

Clean water port
Water filtration/Waste water pumping
system
12VoltTV/HDMI/USB
Wall and ceiling covering
Floor covering
12 Volt LED interior lighting
Energy storage batteries
220V input
50+ Year durable exterior