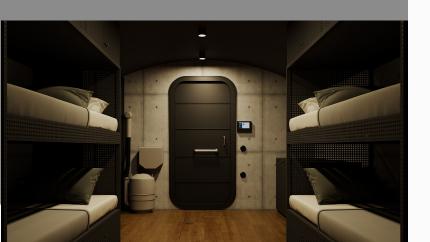

# **FAMILY SHELTER**

CBRN filter system 2 single bunk beds Parents bedroom Dress cabinet Kitchen countertops Alcohol stove Kitchen sink Kitchen cabinets Dining table / Chairs 2 Seater Sofa

Toilet/WC Sink Bath Clean water port Water filtration/Waste water pumping 12VoltTV/HDMI/USB Wall and ceiling covering Floor covering 12 Volt LED interior lighting Energy storage batteries 220V input 50+ Year durable outer coating

### **FAMILY SHELTER**

Width/meters Length/meters Height/meters

#### **FAMILY SHELTER**

Width/meters Length/meters Height/meters

2,30

9,50

2,50

3,20 11,60

2,50