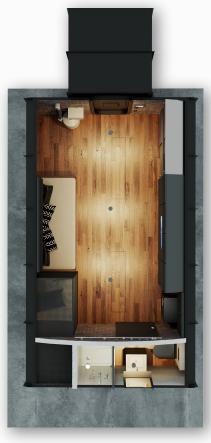

# MINI SHELTER

#### Technical Details

CBRN filter system
Double bunk bed
Dress cabinet
Kitchen countertops
Alcohol stove
Kitchen sink
Kitchen cabinets
Toilet/WC
Sink

Clean water port
Water filtration/Waste water pumping
system
12VoltTV/HDMI/USB
Wall and ceiling covering
Floor covering
12 Volt LED interior lighting
Energy storage batteries
220V input
50+ Year durable exterior

# **MINI SHELTER**

Width/meters 2,30 Length/meters 5,60 Height/meters 2,50

### **MINI SHELTER**

Width/meters 3,20 Length/meters 6,50 Height/meters 2,50