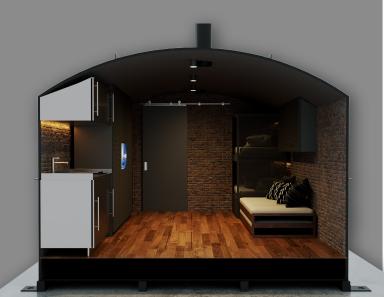

# ECO SHELTER

#### Technical Details

Ventilation system
220V input
12 Volt LED interior lighting
Double bunk bed
Wall and ceiling covering
Floor covering
50+ Year durable exterior

## **ECO SHELTER**

Width/meters 2,20 Length/meters 3,50 Height/meters 2,50

### **ECO SHELTER**

Width/meters 2,90 Length/meters 4,50 Height/meters 2,50