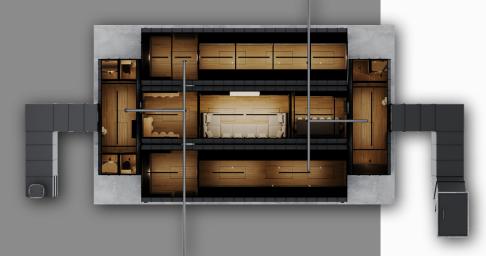

# **FAMILY SHELTER**

CBRN filter system 2 single bunk beds Parents bedroom Dress cabinet Kitchen countertops Alcohol stove Kitchen sink Kitchen cabinets Dining table / Chairs 2 Seater Sofa

Toilet/WC Sink Bath Clean water port Water filtration/Waste water pumping 12VoltTV/HDMI/USB Wall and ceiling covering Floor covering 12 Volt LED interior lighting Energy storage batteries 220V input 50+ Year durable outer coating

# CUSTOM MADE SHELTERS

Custom made shelters are shelters produced according to your land, equipment and size demands.

Thanks to the modules that can be integrated with each other, they are produced in the area and capacity you want.

Generator room, sports room, activity room or sections with any equipment you want.