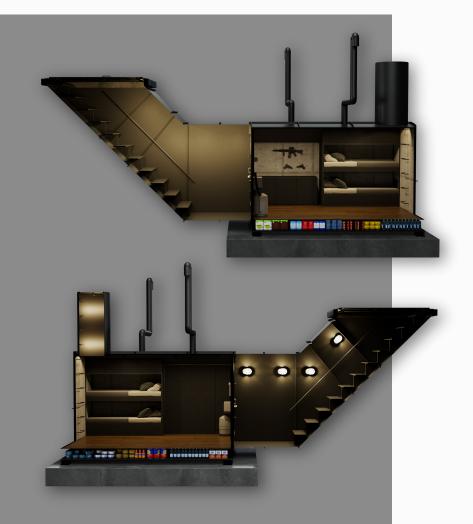

# MINI SHELTER

#### Technical Details

CBRN filter system
Double bunk bed
Dress cabinet
Kitchen countertops
Alcohol stove
Kitchen sink
Kitchen cabinets
Toilet/WC
Sink

Clean water port
Water filtration/Waste water pumping
system
12VoltTV/HDMI/USB
Wall and ceiling covering
Floor covering
12 Volt LED interior lighting
Energy storage batteries
220V input
50+ Year durable exterior

# **MINI SHELTER**

Width/meters 2,30 Length/meters 5,60 Height/meters 2,50

### **MINI SHELTER**

Width/meters 3,20 Length/meters 6,50 Height/meters 2,50