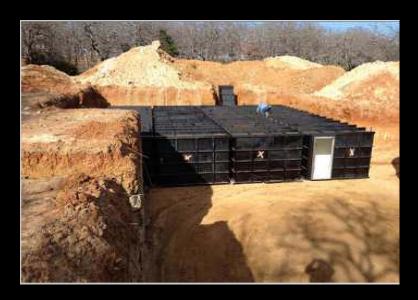

#### PROTECTION and SEALING

Since it is a structure that must be buried underground to reduce the effects of pressure and radiation, it is important to protect the steel against corrosion.

#### SHELTER ENTRANCE AND EXIT

Shelter doors are positioned parallel to the soil surface. Bulletproof and 100% leak-proof at high security FB6 level according to EN 1522. It is resistant to pressure and can be opened with average human strength.