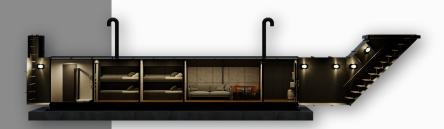

## **FAMILY SHELTER**

CBRN filter system 2 single bunk beds Parents bedroom Dress cabinet Kitchen countertops Alcohol stove Kitchen sink Kitchen cabinets Dining table / Chairs 2 Seater Sofa

Toilet/WC Sink Bath Clean water port Water filtration/Waste water pumping 12VoltTV/HDMI/USB Wall and ceiling covering Floor covering 12 Volt LED interior lighting Energy storage batteries 220V input 50+ Year durable outer coating

## **FAMILY SHELTER**

Width/meters 2,30 Length/meters 9,50 Height/meters

### **FAMILY SHELTER**

Width/meters Length/meters Height/meters

2,50

3,20

2,50

11,60