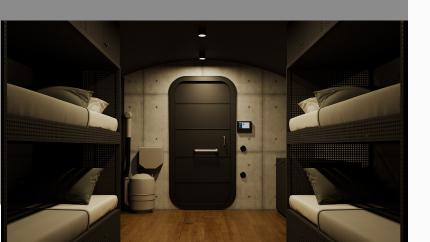

#### SHELTER ENTRANCE AND EXIT

Shelter doors are positioned parallel to the soil surface. Bulletproof and 100% leak-proof at high security FB6 level according to EN 1522. It is resistant to pressure and can be opened with average human strength.

#### Technical Details

Ventilation system
220V input
12 Volt LED interior lighting
Double bunk bed
Wall and ceiling covering
Floor covering
50+ Year durable exterior

#### Technical Details

CBRN filter system
Double bunk bed
Dress cabinet
Kitchen countertops
Alcohol stove
Kitchen sink
Kitchen cabinets
Toilet/WC
Sink

Clean water port
Water filtration/Waste water pumping
system
12VoltTV/HDMI/USB
Wall and ceiling covering
Floor covering
12 Volt LED interior lighting
Energy storage batteries
220V input
50+ Year durable exterior