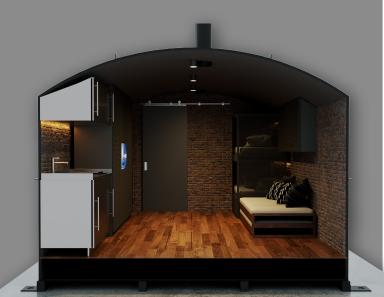

## MINI SHELTER

#### Technical Details

CBRN filter system
Double bunk bed
Dress cabinet
Kitchen countertops
Alcohol stove
Kitchen sink
Kitchen cabinets
Toilet/WC
Sink

Clean water port
Water filtration/Waste water pumping
system
12VoltTV/HDMI/USB
Wall and ceiling covering
Floor covering
12 Volt LED interior lighting
Energy storage batteries
220V input
50+ Year durable exterior

## **MINI SHELTER**

Width/meters 2,30 Length/meters 5,60 Height/meters 2,50

## **MINI SHELTER**

Width/meters 3,20 Length/meters 6,50 Height/meters 2,50