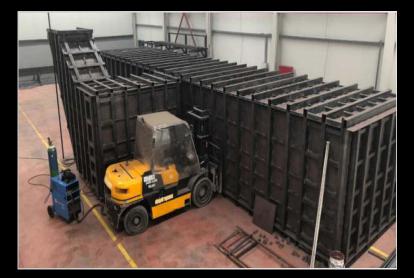

#### PRODUCTION

In the system, which allows production in the factory environment without being affected by climatic conditions, the product is ready to be shipped after testing and ensuring its protection quality.

#### DELIVERY AND INSTALLATION

By using connection flanges, shelters of the desired size can be created and they can be shipped and assembled in a short time so that smoke elements cannot locate them.