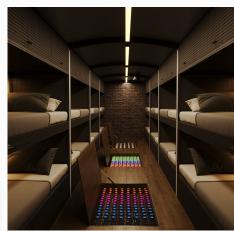

## ECO SHELTER

#### Technical Details

Ventilation system
220V input
12 Volt LED interior lighting
Double bunk bed
Wall and ceiling covering
Floor covering
50+ Year durable exterior

## **ECO SHELTER**

Width/meters 2,20 Length/meters 3,50 Height/meters 2,50

### **ECO SHELTER**

Width/meters 2,90 Length/meters 4,50 Height/meters 2,50