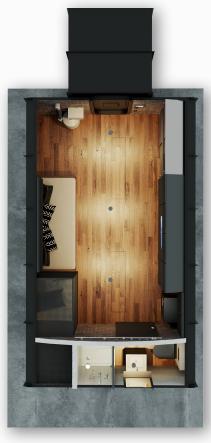

## **FAMILY SHELTER**

CBRN filter system 2 single bunk beds Parents bedroom Dress cabinet Kitchen countertops Alcohol stove Kitchen sink Kitchen cabinets Dining table / Chairs 2 Seater Sofa

Toilet/WC Sink Bath Clean water port Water filtration/Waste water pumping 12VoltTV/HDMI/USB Wall and ceiling covering Floor covering 12 Volt LED interior lighting Energy storage batteries 220V input 50+ Year durable outer coating

## **FAMILY SHELTER**

Width/meters 2,30 Length/meters 9,50 Height/meters

### **FAMILY SHELTER**

Width/meters Length/meters Height/meters

2,50

3,20

2,50

11,60