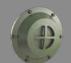

#### SHELTER ENTRANCE AND EXIT

Shelter doors are positioned parallel to the soil surface. Bulletproof and 100% leak-proof at high security FB6 level according to EN 1522. It is resistant to pressure and can be opened with average human strength.