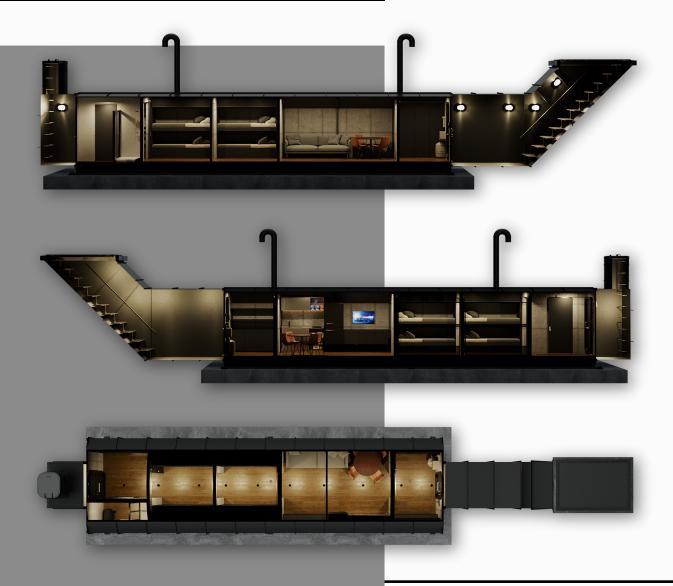

## **FAMILY SHELTER**

CBRN filter system 2 single bunk beds Parents bedroom Dress cabinet Kitchen countertops Alcohol stove Kitchen sink Kitchen cabinets Dining table / Chairs 2 Seater Sofa

Toilet/WC Sink Bath Clean water port Water filtration/Waste water pumping 12VoltTV/HDMI/USB Wall and ceiling covering Floor covering 12 Volt LED interior lighting Energy storage batteries 220V input 50+ Year durable outer coating

## **FAMILY SHELTER**

Width/meters 2,30 Length/meters 9,50 Height/meters

### **FAMILY SHELTER**

Width/meters Length/meters Height/meters

2,50

3,20

2,50

11,60