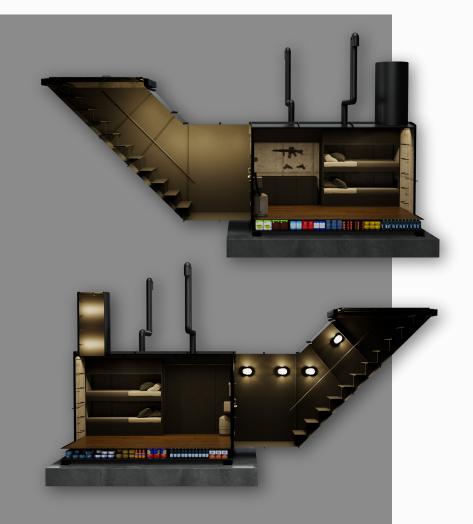

## **FAMILY SHELTER**

CBRN filter system 2 single bunk beds Parents bedroom Dress cabinet Kitchen countertops Alcohol stove Kitchen sink Kitchen cabinets Dining table / Chairs 2 Seater Sofa

Toilet/WC Sink Bath Clean water port Water filtration/Waste water pumping 12VoltTV/HDMI/USB Wall and ceiling covering Floor covering 12 Volt LED interior lighting Energy storage batteries 220V input 50+ Year durable outer coating

## **FAMILY SHELTER**

Width/meters 2,30 Length/meters 9,50 Height/meters

### **FAMILY SHELTER**

Width/meters Length/meters Height/meters

2,50

3,20

2,50

11,60