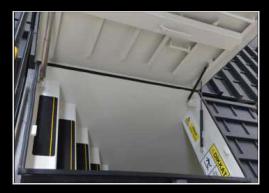

#### SHELTER ENTRANCE AND EXIT

Shelter doors are positioned parallel to the soil surface. Bulletproof and 100% leak-proof at high security FB6 level according to EN 1522. It is resistant to pressure and can be opened with average human strength.