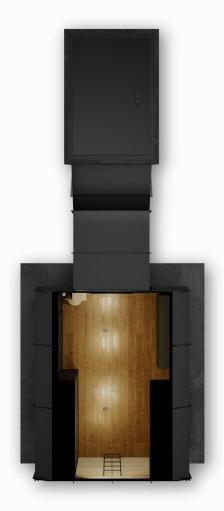

## ECO SHELTER

## **ECO SHELTER**

Width/meters 2,20 Length/meters 3,50 Height/meters 2,50

### **ECO SHELTER**

Width/meters 2,90 Length/meters 4,50 Height/meters 2,50