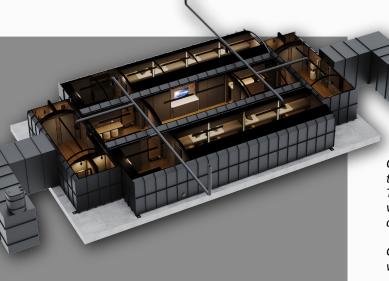

# CUSTOM MADE SHELTERS

Custom made shelters are shelters produced according to your land, equipment and size demands.

Thanks to the modules that can be integrated with each other, they are produced in the area and capacity you want.

Generator room, sports room, activity room or sections with any equipment you want.

## INTEGRATABLE PARTS

FILTER FAMILY

CONTROL UNIT FAMILY

**AUXILIARY PRODUCTS** 

In addition to standard-equipped shelters, we also manufacture shelters with extreme threats, conventional warfare, chemical, biological or radioactive fallout detection and filter systems.