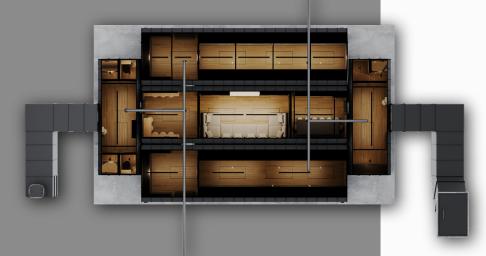

# CUSTOM MADE SHELTERS

Custom made shelters are shelters produced according to your land, equipment and size demands.

Thanks to the modules that can be integrated with each other, they are produced in the area and capacity you want.

Generator room, sports room, activity room or sections with any equipment you want.

## INTEGRATABLE PARTS

FILTER FAMILY

CONTROL UNIT FAMILY

**AUXILIARY PRODUCTS** 

In addition to standard-equipped shelters, we also manufacture shelters with extreme threats, conventional warfare, chemical, biological or radioactive fallout detection and filter systems.