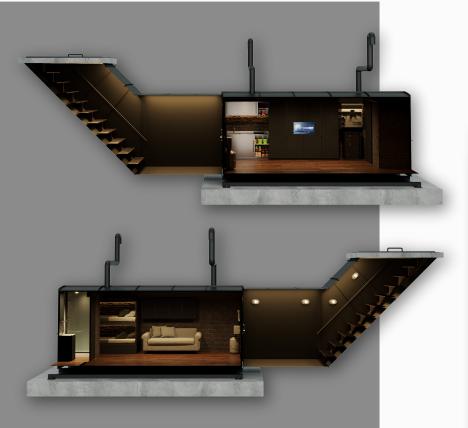

## **FAMILY SHELTER**

CBRN filter system 2 single bunk beds Parents bedroom Dress cabinet Kitchen countertops Alcohol stove Kitchen sink Kitchen cabinets Dining table / Chairs 2 Seater Sofa

Toilet/WC Sink Bath Clean water port Water filtration/Waste water pumping 12VoltTV/HDMI/USB Wall and ceiling covering Floor covering 12 Volt LED interior lighting Energy storage batteries 220V input 50+ Year durable outer coating

## **FAMILY SHELTER**

Width/meters 2,30 Length/meters 9,50 Height/meters

### **FAMILY SHELTER**

Width/meters Length/meters Height/meters

2,50

3,20

2,50

11,60