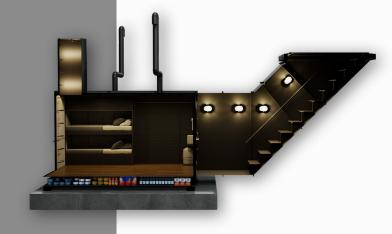

## **FAMILY SHELTER**

CBRN filter system 2 single bunk beds Parents bedroom Dress cabinet Kitchen countertops Alcohol stove Kitchen sink Kitchen cabinets Dining table / Chairs 2 Seater Sofa

Toilet/WC Sink Bath Clean water port Water filtration/Waste water pumping 12VoltTV/HDMI/USB Wall and ceiling covering Floor covering 12 Volt LED interior lighting Energy storage batteries 220V input 50+ Year durable outer coating

## **FAMILY SHELTER**

Width/meters 2,30 Length/meters 9,50 Height/meters

### **FAMILY SHELTER**

Width/meters Length/meters Height/meters

2,50

3,20

2,50

11,60