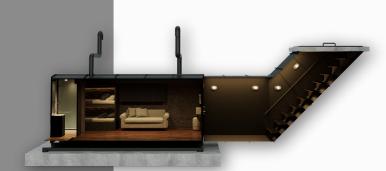

## **FAMILY SHELTER**

CBRN filter system 2 single bunk beds Parents bedroom Dress cabinet Kitchen countertops Alcohol stove Kitchen sink Kitchen cabinets Dining table / Chairs 2 Seater Sofa

Toilet/WC Sink Bath Clean water port Water filtration/Waste water pumping 12VoltTV/HDMI/USB Wall and ceiling covering Floor covering 12 Volt LED interior lighting Energy storage batteries 220V input 50+ Year durable outer coating

## **FAMILY SHELTER**

Width/meters 2,30 Length/meters 9,50 Height/meters

### **FAMILY SHELTER**

Width/meters Length/meters Height/meters

2,50

3,20

2,50

11,60