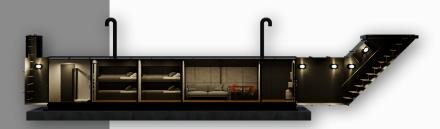

## **FAMILY SHELTER**

CBRN filter system 2 single bunk beds Parents bedroom Dress cabinet Kitchen countertops Alcohol stove Kitchen sink Kitchen cabinets Dining table / Chairs 2 Seater Sofa

Toilet/WC Sink Bath Clean water port Water filtration/Waste water pumping 12VoltTV/HDMI/USB Wall and ceiling covering Floor covering 12 Volt LED interior lighting Energy storage batteries 220V input 50+ Year durable outer coating

## **FAMILY SHELTER**

Width/meters 2,30 Length/meters 9,50 Height/meters

### **FAMILY SHELTER**

Width/meters Length/meters Height/meters

2,50

3,20

2,50

11,60