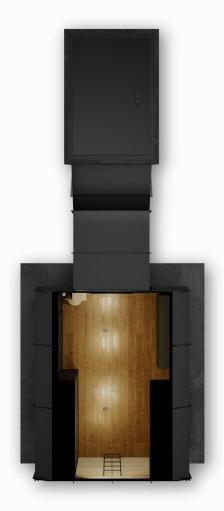

## MINI SHELTER

#### Technical Details

CBRN filter system
Double bunk bed
Dress cabinet
Kitchen countertops
Alcohol stove
Kitchen sink
Kitchen cabinets
Toilet/WC
Sink

Clean water port
Water filtration/Waste water pumping
system
12VoltTV/HDMI/USB
Wall and ceiling covering
Floor covering
12 Volt LED interior lighting
Energy storage batteries
220V input
50+ Year durable exterior

## **MINI SHELTER**

Width/meters 2,30 Length/meters 5,60 Height/meters 2,50

## **MINI SHELTER**

Width/meters 3,20 Length/meters 6,50 Height/meters 2,50